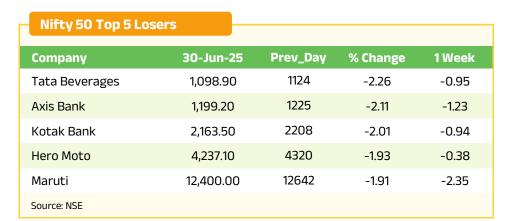

|
| 872.10    | 857.70                                 | 1.68                                                                 | 3.83                                                                 |
| 5,851.00  | 5,794.50                               | 0.98                                                                 | 5.05                                                                 |
|           |                                        |                                                                      |                                                                      |
|           | 661.25<br>6,809.50<br>820.35<br>872.10 | 661.25 644.90<br>6,809.50 6,658.00<br>820.35 805.40<br>872.10 857.70 | 661.25644.902.546,809.506,658.002.28820.35805.401.86872.10857.701.68 |







Indian equity markets declined after the U.S. President announced he would not extend the self-imposed Jul 9, 2025, deadline for countries to reach new trade agreements, raising tariff concerns for India amid stalled agricultural negotiations. The market also fell as investors booked profits following recent gains.

AU Small Finance Bank (AU SFB) has formed a partnership with the Life Insurance Corporation of India (LIC), which is the largest life insurer in the nation. This collaboration aligns with the national goal of realizing 'Insurance for All by 2047' by improving insurance penetration, particularly in rural and semi-urban areas.

HCLTech has revealed a multi-year strategic alliance with OpenAI, the organization dedicated to AI research and deployment, with the goal of enablin