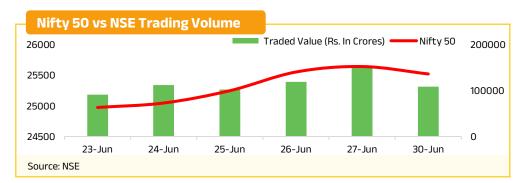

|
| 872.10    | 857.70                                 | 1.68                                                                 | 3.83                                                                 |
| 5,851.00  | 5,794.50                               | 0.98                                                                 | 5.05                                                                 |
|           |                                        |                                                                      |                                                                      |
|           | 661.25<br>6,809.50<br>820.35<br>872.10 | 661.25 644.90<br>6,809.50 6,658.00<br>820.35 805.40<br>872.10 857.70 | 661.25644.902.546,809.506,658.002.28820.35805.401.86872.10857.701.68 |







Indian equity markets declined after the U.S. President announced he would not extend the self-imposed Jul 9, 2025, deadline for countries to reach new trade agreements, raising tariff concerns for India amid stalled agricultural negotiations. The market also fell as investors booked profits following recent gains.

AU Small Finance Bank (AU SFB) has formed a partnership with the Life Insurance Corporation of India (LIC), which is the largest life insurer in the nation. This collaboration aligns with the national goal of realizing 'Insurance for All by 2047' by improving insurance penetration, particularly in rural and semi-urban areas.

HCLTech has revealed a multi-year strategic alliance with OpenAI, the organization dedicated to AI research and deployment, with the goal of enabling