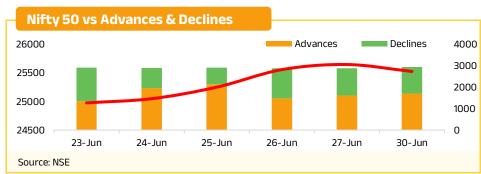

|
| 872.10    | 857.70                                 | 1.68                                                                 | 3.83                                                                 |
| 5,851.00  | 5,794.50                               | 0.98                                                                 | 5.05                                                                 |
|           |                                        |                                                                      |                                                                      |
|           | 661.25<br>6,809.50<br>820.35<br>872.10 | 661.25 644.90<br>6,809.50 6,658.00<br>820.35 805.40<br>872.10 857.70 | 661.25644.902.546,809.506,658.002.28820.35805.401.86872.10857.701.68 |







Indian equity markets declined after the U.S. President announced he would not extend the self-imposed Jul 9, 2025, deadline for countries to reach new trade agreements, raising tariff concerns for India amid stalled agricultural negotiations. The market also fell as investors booked profits following recent gains.

AU Small Finance Bank (AU SFB) has formed a partnership with the Life Insurance Corporation of India (LIC), which is the largest life insurer in the nation. This collaboration aligns with the national goal of realizing 'Insurance for All by 2047' by improving insurance penetration, particularly in rural and semi-urban areas.

HCLTech has revealed a multi-year strategic alliance with OpenAI, the organization dedicated to AI research and deployment, with the goal of enabling la