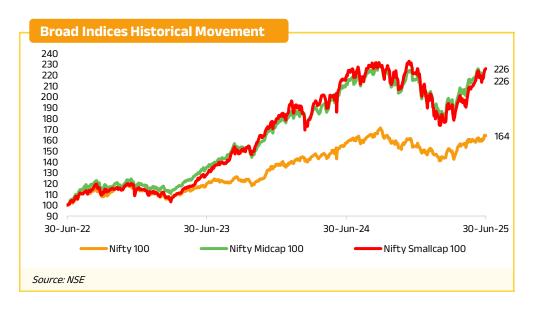

# Daily Equity Market Pulse -July 01, 2025





| Broad Indices                     |                       |                   |                   |                  |
|-----------------------------------|-----------------------|-------------------|-------------------|------------------|
|                                   | 30-Jun-25             | 1 Day             | 1 Week            | 1 Month          |
| Nifty 50                          | 25,517.05             | -0.47%            | 2.18%             | 3.10%            |
| Nifty 100                         | 26,139.50             | -0.32%            | 2.38%             | 3.14%            |
| Nifty 200                         | 14,252.65             | -0.16%            | 2.42%             | 3.29%            |
| Nifty 500                         | 23,617.20             | -0.01%