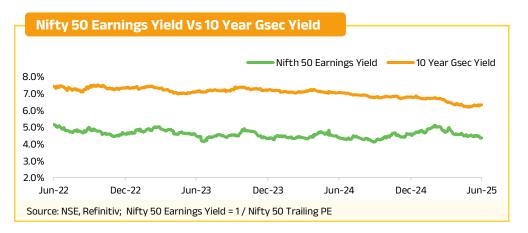

the largest life insurer in the nation. This collaboration aligns with the national goal of realizing 'Insurance for All by 2047' by improving insurance penetration, particularly in rural and semi-urban areas.

HCLTech has revealed a multi-year strategic alliance with OpenAI, the organization dedicated to AI research and deployment, with the goal of enabling large-scale enterprise AI transformation as one of the first strategic service partners to OpenAI.

ITI has signed a Rs. 1,901 crore contract with BSNL to execute NER-II Package-15, which encompasses Arunachal Pradesh, Nagaland, and Manipur. The agreement allocates Rs. 1,168 crore for capital expenses, Rs. 700.84 crore for operational costs associated with the new network, and Rs. 32.21 crore for the upkeep of current infrastructure.





| FIIs & Mut                                         | ual Funds Flo                   | ows Vs Nifty            | 50                                |                         |                                      |
|----------------------------------------------------|---------------------------------|-------------------------|-----------------------------------|-------------------------|--------------------------------------|
| 26000<br>25500<br>25000<br>24500<br>24000<br>23500 | <b>L</b>                        | m\_                     | <del>1)</del>                     | 4/1                     | 15000<br>10000<br>5000<br>0<br>-5000 |
| 31-May-25                                          | 6-Jun-25<br>FII - Equity (Net I | 12-Jun-25<br>Inflows) M | 18-Jun-25<br>1Fs - Equity (Net In