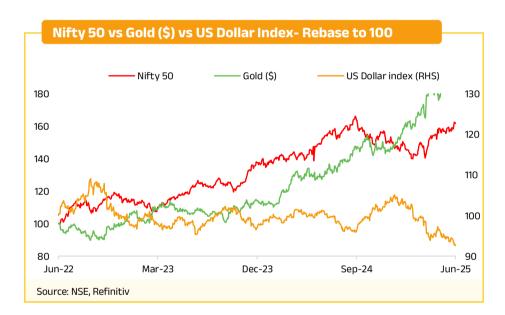

|          |            |



### Term of the Day



## Primary Market

Definition: The primary market is the segment of the capital market where new securities are issued and sold for the first time by companies or governments to raise funds.



### Explanation

Think of the primary market as the first point of contact between a company and investors. When a company wants to raise capital, it issues shares through an Initial Public Offering (IPO). Investors buy these shares directly from the company, and the funds go to the issuer. This process helps businesses grow and expand. For example, when Company Z launches its IPO, it offers shares to the public for the first time. Once these shares are sold, they move to the secondary market for regular trading.

### Nutual Fund Category Performance - Equity & Hybrid

| Cat